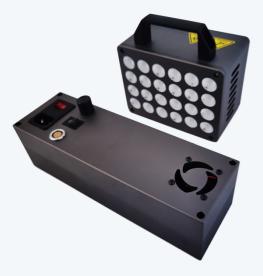

## **HIGH TEMPERATURE LED LIGHTS**

### WS-240W

<u>www.sh-winsure.com</u>



Email: ws004@sh-winsure.com Call/Whatsapp: +919538394613 (India) <u>http://www.sh-winsure.com</u>





### Product Image





#### **Key Features**



- Suitable for supplementary lighting in high and low temperature test environments
- No UV radiation, harmless to human health
- No flicker under 10000 frames high-speed shooting
- Instant on and off to reach normal working condition
- LED lamp bead chip life up to 50,000 working hours
- Low heat radiation
- High luminous efficiency
- The light source module requires no maintenance.



Email: ws004@sh-winsure.com Call/Whatsapp: +919538394613 (India) <u>http://www.sh-winsure.com</u>





#### **Technical Parameters**

| Model No.                                            | WS-240W                                     | Light effect             | 133.67lm/W  |
|------------------------------------------------------|---------------------------------------------|--------------------------|-