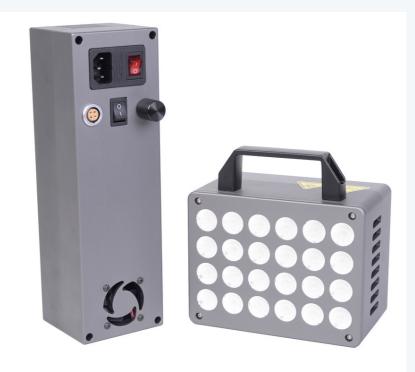

| 150*116*88(L*W*H<br>)mm                     | Weight                   | 5kg         |
| Working<br>temperature                               | -45°C to +90°C                              | Lamp protection<br>grade | IP51        |
| 10,000 frames of high-speed shooting without flicker |                                             |                          |             |







#### **WS-240W Illuminance**









### **Application Scenario**

- High-speed camera capture application scene
- Supplementary light for airbag deployment test in the chamber or out chamber
- Out of Position Tests
- Linear Impact Tests
- Drop Tower Tests
- Pendulum Impact Tests
- High and low temperature environment application scenarios
- Special Lighting Application scenarios





Email: ws004@sh-winsure.com Call/Whatsapp: +919538394613 (India) http://www.sh-winsure.com





### **Reference Application Case**





Email: ws004@sh-winsure.com Call/Whatsapp: +919538394613 (India) <u>http://www.sh-winsure.com</u>