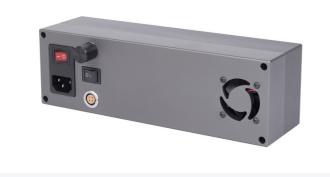

## **HIGH TEMPERATURE LED LIGHTS**

### WS-240W

<u>www.sh-winsure.com</u>



Email: ws004@sh-winsure.com Call/Whatsapp: +919538394613 (India) <u>http://www.sh-winsure.com</u>





### Product Image





#### **Key Features**



- Suitable for supplementary lighting in high and low temperature test environments
- No UV radiation, harmless to human health
- No flicker under 10000 frames high-speed shooting
- Instant on and off to reach normal working condition
- LED lamp bead chip life up to 50,000 working hours
- Low heat radiation
- High luminous efficiency
- The light source module requires no maintenance.



Email: ws004@sh-winsure.com Call/Whatsapp: +919538394613 (India) <u>http://www.sh-winsure.com</u>





#### **Technical Parameters**

| Model No.                                            | WS-240W                                     | Light effect             | 133.67lm/W  |
|------------------------------------------------------|---------------------------------------------|-