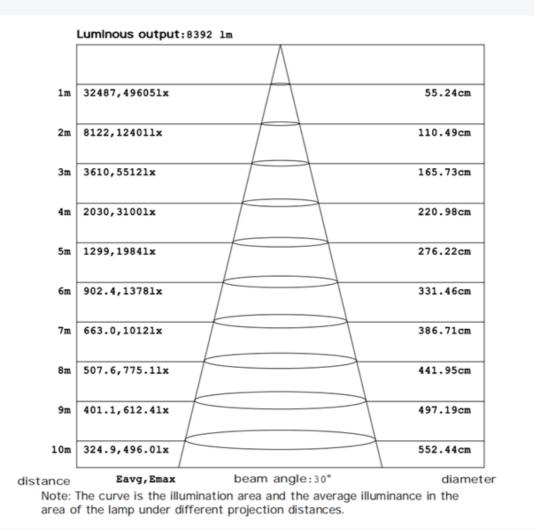

| Luminous surface         | 195mm*160mm |
| Working life                                         | ≥50000h                                     | Lamp efficiency          | 100%        |
| Working time                                         | Normal<br>temperature and<br>constant light | Total luminous flux      | 20655lm     |
| Dimension                                            | 150*116*88(L*W*H<br>)mm                     | Weight                   | 5kg         |
| Working<br>temperature                               | -45°C to +90°C                              | Lamp protection<br>grade | IP51        |
| 10,000 frames of high-speed shooting without flicker |                                             |                          |             |







#### **WS-240W Illuminance**









### **Application Scenario**

- High-speed camera capture application scene
- Supplementary light for airbag deployment test in the chamber or out chamber
- Out of Position Tests
- Linear Impact Tests
- Drop Tower Tests
- Pendulum Impact Tests
- High and low temperature environment application scenarios
- Special Lighting Application scenarios





Email: ws004@sh-winsure.com Call/Whatsapp: +919538394613 (India) http://www.sh-winsure.com





### **Reference Application Case**





Email: ws004@sh-winsure.com Call/Whatsapp: +919538394613 (India) <u>http://www.sh-winsure.com</u>