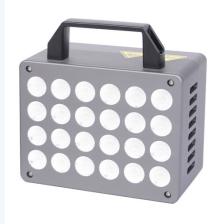

## **HIGH TEMPERATURE LED LIGHTS**

### WS-240W

<u>www.sh-winsure.com</u>



Email: ws004@sh-winsure.com Call/Whatsapp: +919538394613 (India) <u>http://www.sh-winsure.com</u>





### Product Image





#### **Key Features**



- Suitable for supplementary lighting in high and low temperature test environments
- No UV radiation, harmless to human health
- No flicker under 10000 frames high-speed shooting
- Instant on and off to reach normal working condition
- LED lamp bead chip life up to 50,000 working hours
- Low heat radiation
- High luminous efficiency
- The light source module requires no maintenance.



Email: ws004@sh-winsure.com Call/Whatsapp: +919538394613 (India) <u>http://www.sh-winsure.com</u>





#### **Technical Parameters**

| Model No.                                            | WS-240W                                     | Light effect             | 133.67lm/W  |
|------------------------------------------------------|---------------------------------------------|---